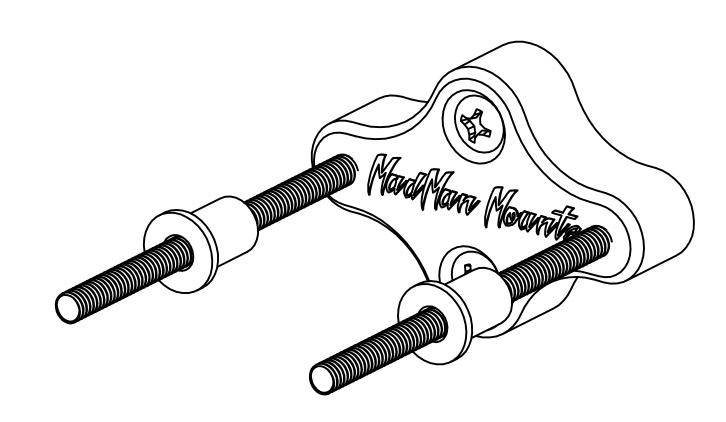

## STEP 3

Screw two of the rubber nuts onto the #8-32 x 3.00 inch screws approximately 1.00 inch as shown with the wider end towards the front.