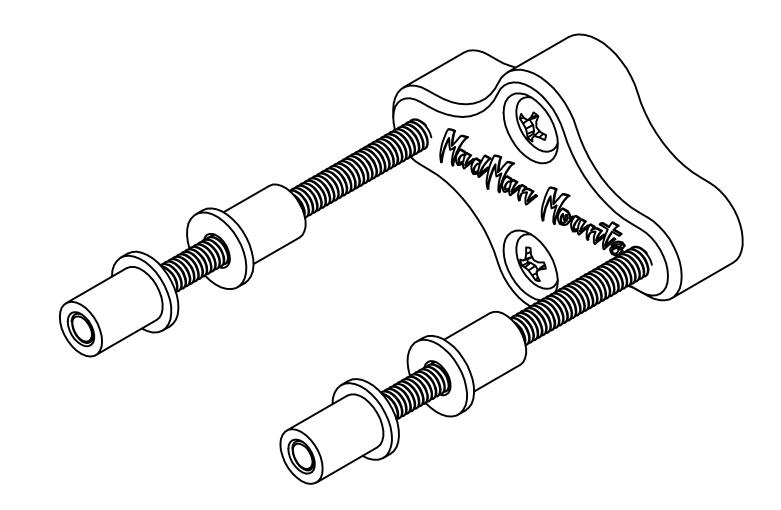

## STEP 4

Place your skateboard onto the #8-32 screws through the two top truck mounting holes. Secure the skateboard using the remaining two rubber nuts with the wider end towards the skateboard.