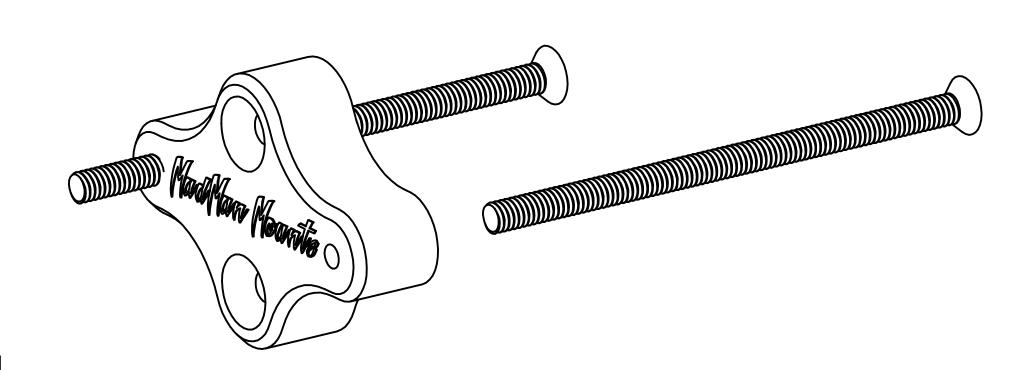

#### STEP 1

Install the (2) #8-32 x 3.00 inch screws into the threaded holes in the back side of the Mount Plate until they bottom out and are tight.