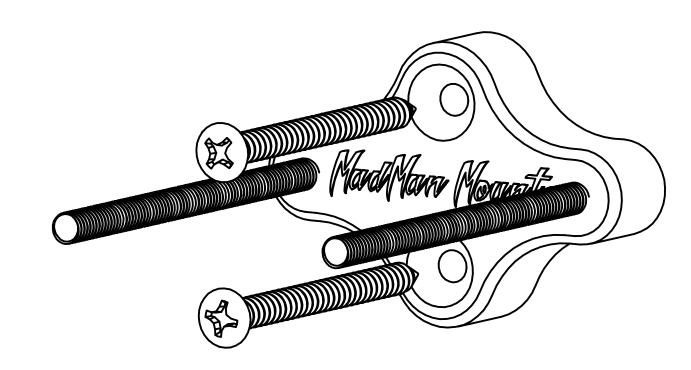

#### STEP 1

Install the (2) #8-32 x 3.00 inch screws into the threaded holes in the back side of the Mount Plate until they bottom out and are tight.